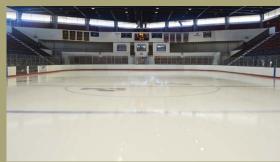

The University of Pennsylvania Class of 1923 Ice Skating Rink, located adjacent to the east entrance of Penn Park, has been serving the community since it first opened 50 years ago in 1970. The 60,000 square foot facility boasts approximately 2,000 seats, locker rooms, concession stands, and event rooms that can accommodate private groups of up to 50 people. The ice surface itself is 85' x 200', totaling 16,327 square feet of frozen fun and healthy activity. The main entrance into the lower concourse is off of Lower Walnut Street. The rink may also be accessed via its entrance on Walnut Street.